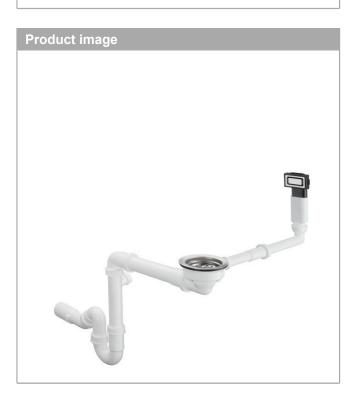

#### D14-10 Manual waste and overflow set for single bowl

Finish: Stainless Steel Article Number: 43921800

#### product features

- · consists of: waste and overflow set, screen basket, trap
- · drain system: drain operation via pushing/pulling screen basket
- · diameter 40 / 50
- · 1 1/2" with space-saving drain pipe and odor trap
- · screen basket: 3 1/2"