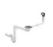

#### D14-10 Manual waste and overflow set for single bowl

Finish: Stainless Steel Article Number: 43921800

#### product features

- · consists of: waste and overflow set, screen basket, trap
- · drain system: drain operation via pushing/pulling screen basket
- · diameter 40 / 50
- · 1 1/2" with space-saving drain pipe and odor trap
- · screen basket: 3 1/2"

### D14-10 Manual waste and overflow set for single bowl

Finish: **Stainless Steel** Article Number: **43921800** 

# D14-10 Manual waste and overflow set for single bowl Finish: Stainless Steel Article Number: 43921800

| Spare part list Year of production: >09/19 |             |                |         |    |
|--------------------------------------------|-------------|----------------|---------|----|
| Pos.                                       | Description | Article Number | Price   | PU |
| 1                                          | waste       | 94750800       | -       | 1  |
| 2                                          | plug        | 93471800       | € 58,67 | 1  |