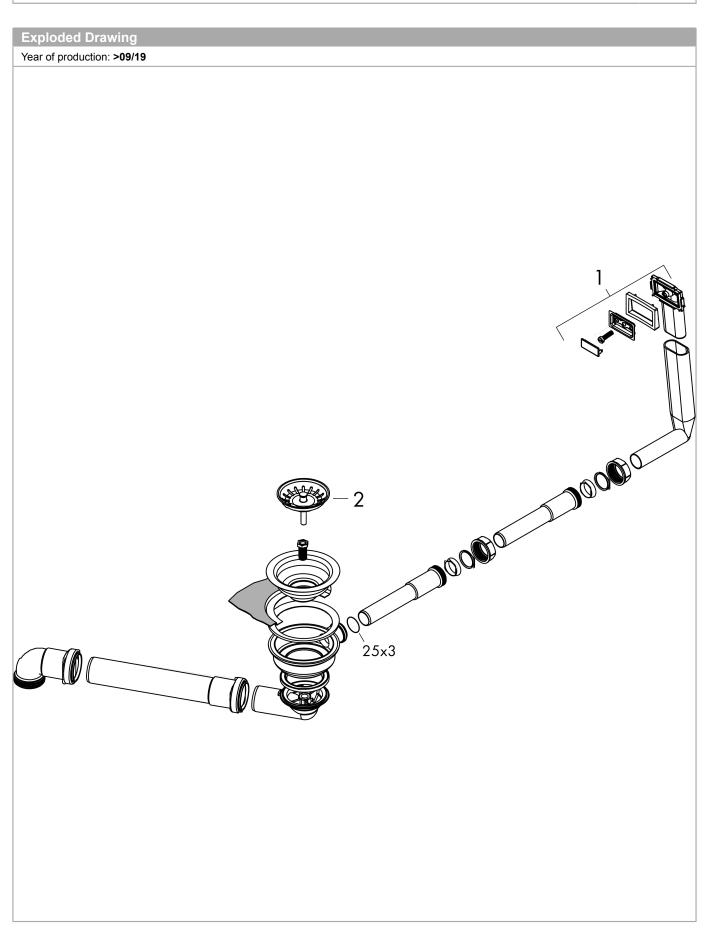

# D14-10 Manual waste and overflow set for single bowl Finish: Stainless Steel Article Number: 43921800

| Spare part list Year of production: >09/19 |             |                |         |    |
|--------------------------------------------|-------------|----------------|---------|----|
| Pos.                                       | Description | Article Number | Price   | PU |
| 1                                          | waste       | 94750800       | -       | 1  |
| 2                                          | plug        | 93471800       | € 58,67 | 1  |