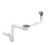

#### D14-10 Manual waste and overflow set for single bowl

Finish: Stainless Steel Article Number: 43921800

#### product features

- · consists of: waste and overflow set, screen basket, trap
- · drain system: drain operation via pushing/pulling screen basket
- · diameter 40 / 50
- · 1 1/2" with space-saving drain pipe and odor trap
- · screen basket: 3 1/2"